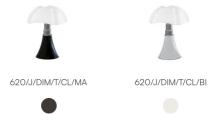

ight lamp. Glazed stainless steel telescope. White opal methacrylate diffuser. Structure and knob in painted aluminum. LED light source integrated.

Each Pipistrello Mini has a fixed telescope; it cannot be extended. The shape is retained, but not the mechanical movement.

1/4

Typology

Utilisation



Minipipistrello Cordless Family

Table Typology Utilisation Indoor

## **Dimensions**

Height 35 cm Diameter 27 cm Weight 1.8 Kg



## Materials

Structure methacrylate 040 aluminium brass copper stainless steeDiffuser

Base iron

5V Watt 2.9 W Voltage 496 lm Lumen Power unit CRI >80 Mounting Power Supply 50000 h Duration External

Dimmable electronic power supply and rechargeable battery Power supply

Touch on body Dimming class

## Certifications





Ε



#### Colour variant code

Brown



White



# Gallery