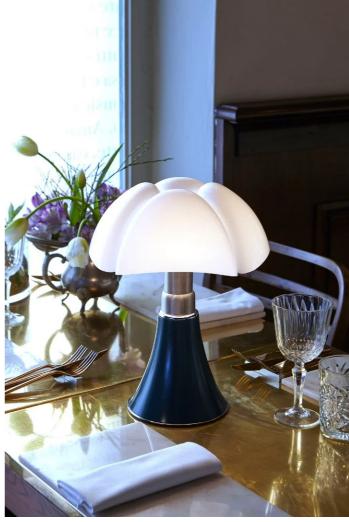

Thanks to LED technology, the Minipipistrello is now available in a portable, dimmable, cordless version with rechargeable battery and touch sensor. Minipipistrello is ready to go anywhere you want, for a romantic dinner, a date on the terrace, as an ideal companion for limitless living. Cordless system, rechargeable (battery charger and battery included) by Micro-USB / Type-C, charge duration: 6 hours. Also rechargeable with power-compatible banks. Diffused-light lamp. Glazed stainless steel telescope. White opal methacrylate diffuser. Structure and knob in painted aluminum. LED light source integrated.

# Gallery