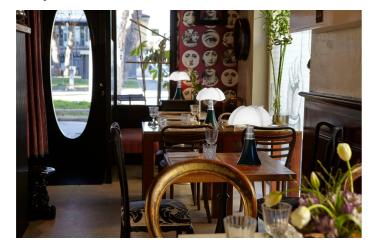

nless steel telescope. White opal methacrylate diffuser. Structure and knob in painted aluminum. LED light source integrated.

Each Pipistrello Mini has a fixed telescope; it cannot be extended. The shape is retained, but not the mechanical movement.

1/4

Typology

Utilisation



Minipipistrello Cordless Family

Table Typology Utilisation Indoor

## **Dimensions**

Height 35 cm Diameter 27 cm Weight 1.8 Kg



## Materials

Structure methacrylate 040 aluminium brass copper stainless steeDiffuser

Base iron

5V Watt 2.9 W Voltage 496 lm Lumen Power unit CRI >80 Mounting Power Supply 50000 h Duration External

Dimmable electronic power supply and rechargeable battery Power supply

Touch on body Dimming class

## Certifications





Ε



#### Colour variant code

Brown



White



# Gallery