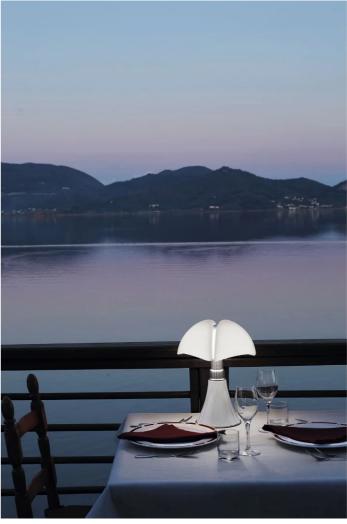

Thanks to LED technology, the Minipipistrello is now available in a portable, dimmable, cordless version with rechargeable battery and touch sensor. Minipipistrello is ready to go anywhere you want, for a romantic dinner, a date on the terrace, as an ideal companion for limitless living. Cordless system, rechargeable (battery charger and battery included) by Micro-USB / Type-C, charge duration: 6 hours. Also rechargeable with power-compatible banks. Diffused-light lamp. Glazed stainless steel telescope. White opal methacrylate diffuser. Structure and knob in painted aluminum. LED light source integrated.