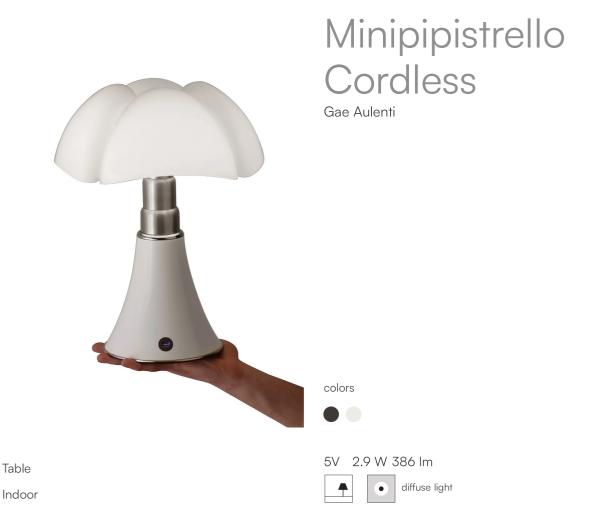

Thanks to LED technology, the Minipipistrello is now available in a portable, dimmable, cordless version with rechargeable battery and touch sensor. Minipipistrello is ready to go anywhere you want, for a romantic dinner, a date on the terrace, as an ideal companion for limitless living. Cordless system, rechargeable (battery charger and battery included) by Micro-USB / Type-C, charge duration: 6 hours. Also rechargeable with power-compatible banks. Diffused-light lamp. Glazed stainless steel telescope. White opal methacrylate diffuser. Structure and knob in painted aluminum. LED light source integrated.

Each Pipistrello Mini has a fixed telescope; it cannot be extended. The shape is retained, but not the mechanical movement.

1/4

Typology

Utilisation

Minipipistrello Cordless Family

Table Typology Utilisation Indoor

## **Dimensions**

Height 35 cm Diameter 27 cm Weight 1.8 Kg

## Materials

Structure methacrylate 040 aluminium brass copper stainless steeDiffuser

Base iron

5V Watt 2.9 W Voltage 496 lm Lumen Power unit CRI >80 Mounting Power Supply 50000 h Duration External

Dimmable electronic power supply and rechargeable battery Power supply

#### Colour variant code

Brown

White