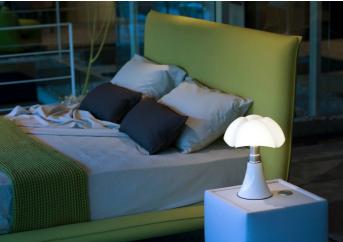

Thanks to LED technology, the Minipipistrello is now available in a portable, dimmable, cordless version with rechargeable battery and touch sensor. Minipipistrello is ready to go anywhere you want, for a romantic dinner, a date on the terrace, as an ideal companion for limitless living. Cordless system, rechargeable (battery charger and battery included) by Micro-USB / Type-C, charge duration: 6 hours. Also rechargeable with power-compatible banks. Diffused-light lamp. Glazed stainless steel telescope. White opal methacrylate diffuser. Structure and knob in painted aluminum. LED light source integrated.