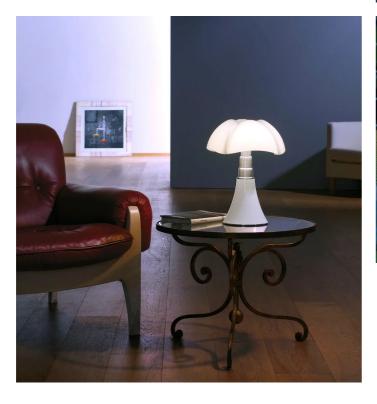

Thanks to LED technology, the Minipipistrello is now available in a portable, dimmable, cordless version with rechargeable battery and touch sensor. Minipipistrello is ready to go anywhere you want, for a romantic dinner, a date on the terrace, as an ideal companion for limitless living. Cordless system, rechargeable (battery charger and battery included) by Micro-USB / Type-C, charge duration: 6 hours. Also rechargeable with power-compatible banks. Diffused-light lamp. Glazed stainless steel telescope. White opal methacrylate diffuser. Structure and knob in painted aluminum. LED light source integrated.