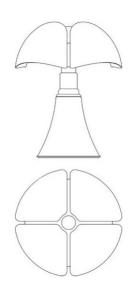

Each Pipistrello Mini has a fixed telescope; it cannot be extended. The shape is retained, but not the mechanical movement.

1/4

Typology

Utilisation

Minipipistrello Cordless Family

Table Typology Utilisation Indoor

## **Dimensions**

Height 35 cm Diameter 27 cm Weight 1.8 Kg