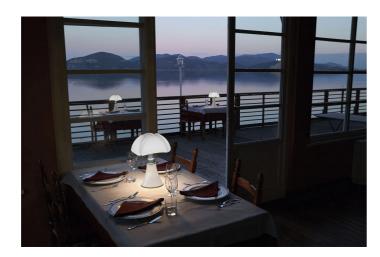

Thanks to LED technology, the Minipipistrello is now available in a portable, dimmable, cordless version with rechargeable battery and touch sensor. Minipipistrello is ready to go anywhere you want, for a romantic dinner, a date on the terrace, as an ideal companion for limitless living. Cordless system, rechargeable (battery charger and battery included) by Micro-USB / Type-C, charge duration: 6 hours. Also rechargeable with power-compatible banks. Diffused-light lamp. Glazed stainless steel telescope. White opal methacrylate diffuser. Structure and knob in painted aluminum. LED light source integrated.